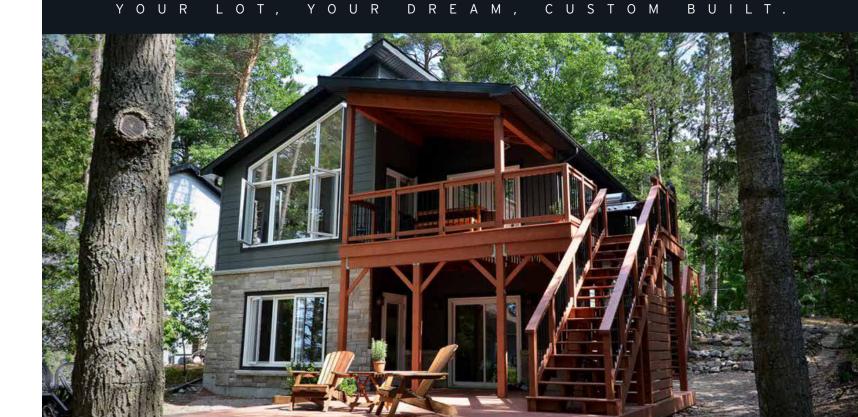

## THE ROYAL Q15A TWO STOREY

| NOTES |  |  |  |
|-------|--|--|--|
|       |  |  |  |
|       |  |  |  |
|       |  |  |  |
|       |  |  |  |
|       |  |  |  |
|       |  |  |  |
|       |  |  |  |
|       |  |  |  |
|       |  |  |  |
|       |  |  |  |
|       |  |  |  |

**1443** SQ. FT.\*

2 BEDROOMS

2 BATHS

RoyalHomes.com 1.800.265.3083 The Royal Q was created because not only the wealthy should be able to afford to own a home designed with flair and skill by a great architect. The Royal Q keeps it small and treads lightly on the landscape. You don't need a huge home in the country when the outdoors can be your living room. The Royal Q's affordability, simplicity and ease of operation and maintenance make it an ideal choice for prospective homeowners.

### THE ROYAL Q15A HIGHLIGHTS

- Cathedral Ceiling in Great Room
- Clerestorey Windows Looking into Great Room
- Ensuite Tiled Shower with Glass Doors
- Exposed Rafters in Covered Porch Areas

At Royal Homes, we are committed to creating the home that works for you and your family. With the thousands of custom options available for personalizing every inch of living space, your dream home can be a reality with Royal Homes!