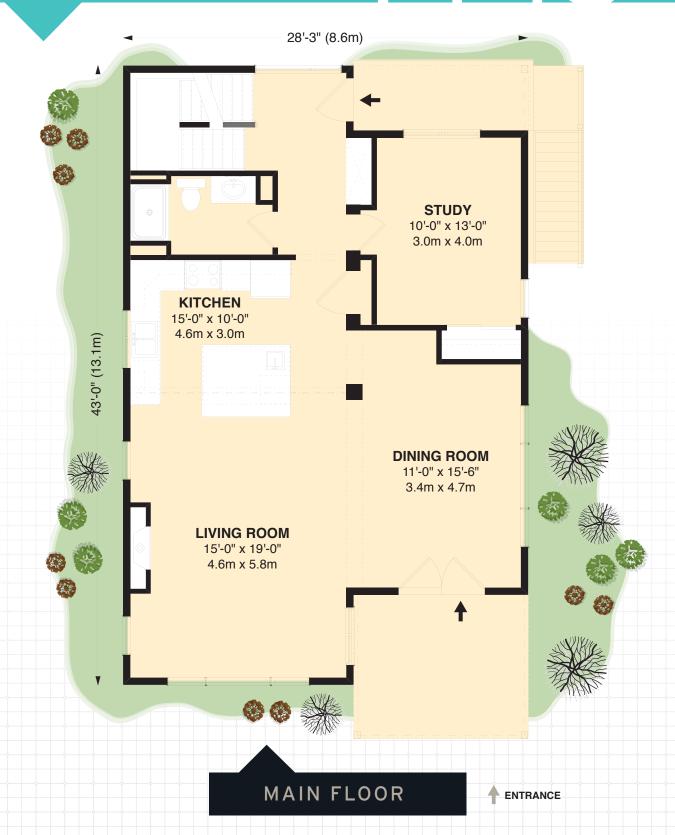

# CUSTOMIZATION & OPTIONS:

- Spacious entry with room for built-in bench
- Additional family room in basement with access to beach from family room and bedroom

UPPER FLOOR