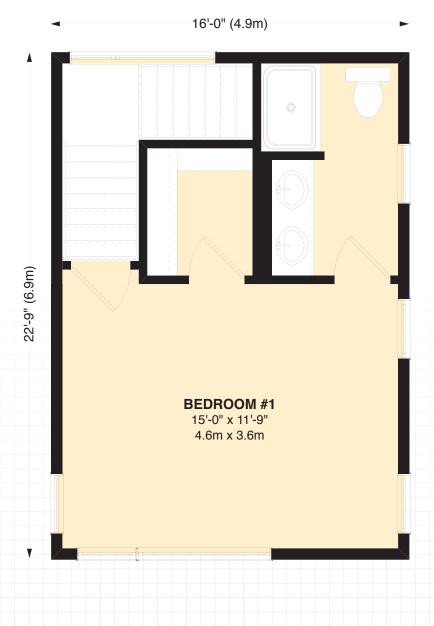

# CUSTOMIZATION & OPTIONS:

- Spacious entry with room for built-in bench
- Additional family room in basement with access to beach from family room and bedroom

UPPER FLOOR