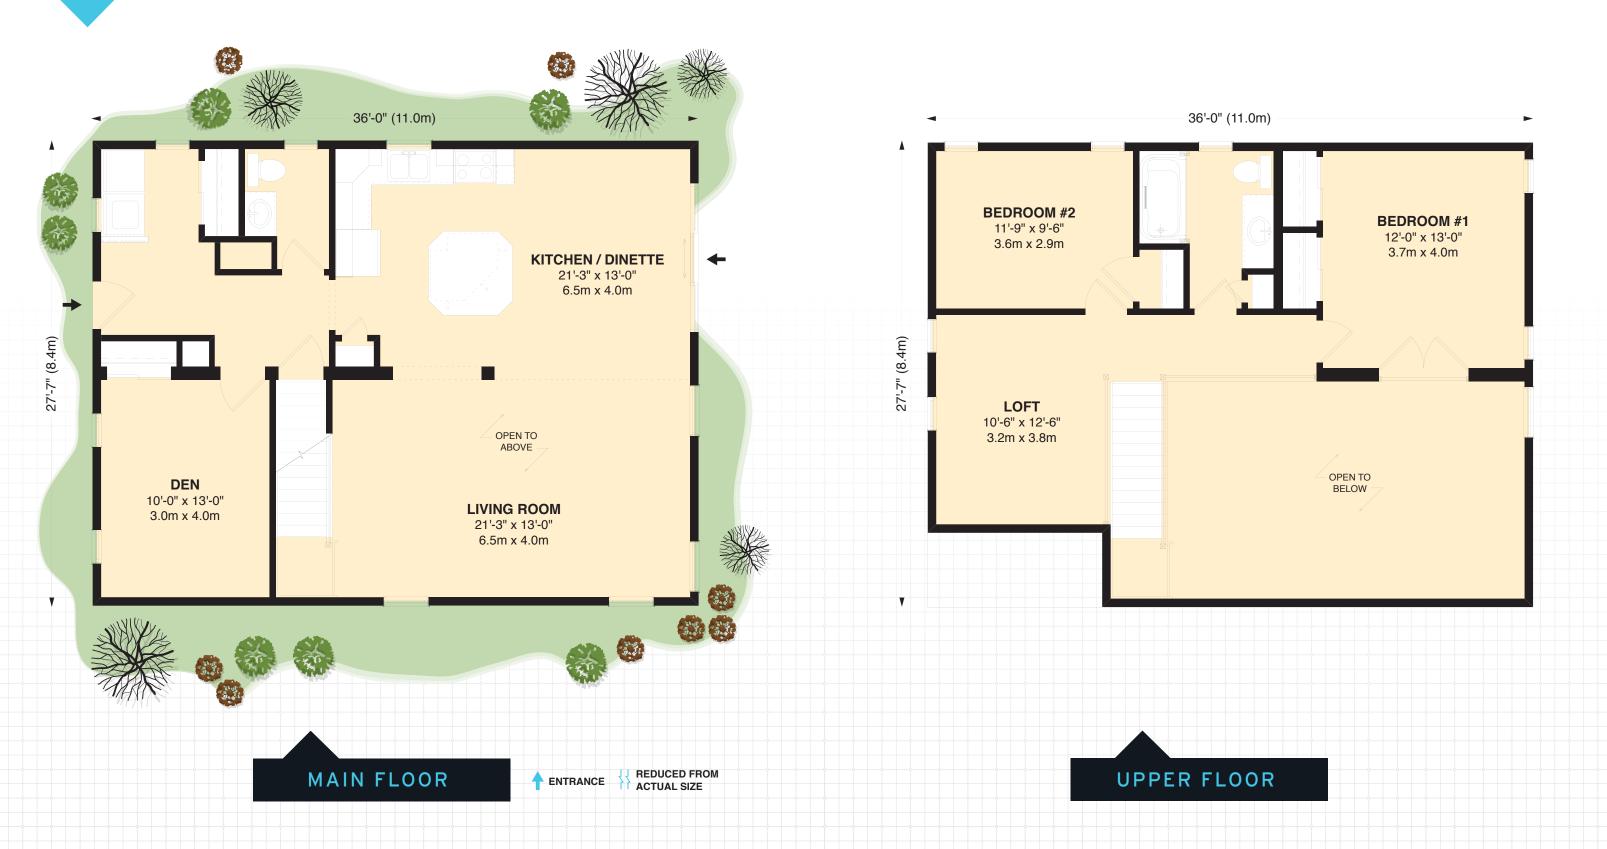

## OVERVIEW 1668 SQ. FT.\* 2 BEDROOMS lini) **2** BATHS

RoyalHomes.com

1.800.265.3083

The sweeping two-storey living room with beamed ceiling is one of the most impressive features of the Champlain. A dramatic oak staircase leads to the second storey loft where visitors can admire the panoramic view made more spectacular by three ceiling skylights. Function is also a key part of this design, with the 2 upper bedrooms sharing a large bathroom with vanity, and the den down stairs doubling as sleeping guarters for extra weekend or summer guests. The main floor laundry, additional storage space, and open concept kitchen and dining room are other desirable features of this design.

## THE CHAMPLAIN HIGHLIGHTS

- Beamed Ceiling
- Beautiful Oak Staircase
- Three Ceiling Skylights

At Royal Homes, we are committed to creating the home that works for you and your family. With the thousands of custom options available for personalizing every inch of living space, your dream home can be a reality with Royal Homes!

# CUSTOMIZATION & OPTIONS:

• Add custom cabinetry into the powder room/laundry room • Change the sink to a pedestal sink • Have a moveable island in the kitchen