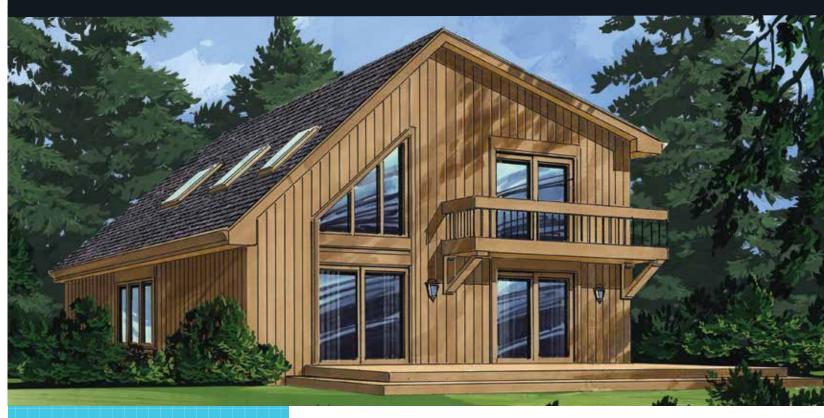

## OVERVIEW 1668 SQ. FT.\* 2 BEDROOMS lini) **2** BATHS

RoyalHomes.com

1.800.265.3083

The sweeping two-storey living room with beamed ceiling is one of the most impressive features of the Champlain. A dramatic oak staircase leads to the second storey loft where visitors can admire the panoramic view made more spectacular by three ceiling skylights. Function is also a key part of this design, with the 2 upper bedrooms sharing a large bathroom with vanity, and the den down stairs doubling as sleeping guarters for extra weekend or summer guests. The main floor laundry, additional storage space, and open concept kitchen and dining room are other desirable features of this design.

## THE CHAMPLAIN HIGHLIGHTS

- Beamed Ceiling
- Beautiful Oak Staircase
- Three Ceiling Skylights

At Royal Homes, we are committed to creating the home that works for you and your family. With the thousands of custom options available for personalizing every inch of living space, your dream home can be a reality with Royal Homes!