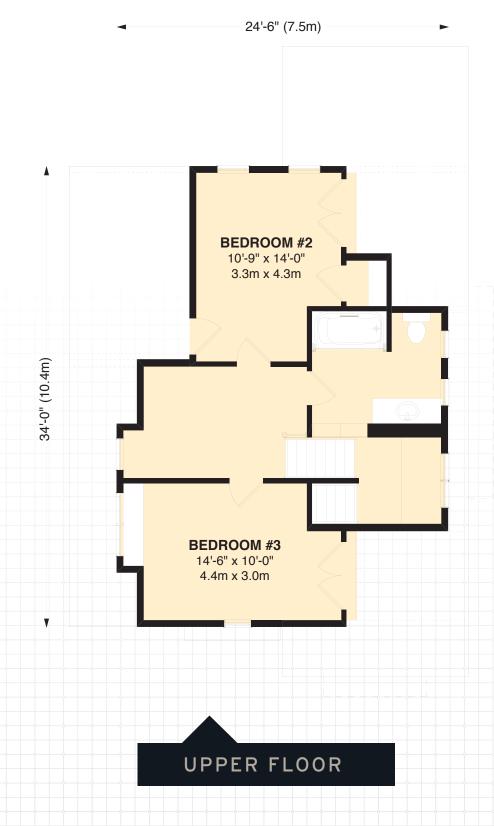

# OVERVIEW

RoyalHomes.com 1.800.265.3083 The inviting layout is a feature that helps make this model unique. The roomy kitchen opens onto the dinette and great room - an excellent set-up for entertaining. Meanwhile, three bathrooms and three bedrooms (including one with a sizeable walk-in closet) provide all the private living space you need. Add in the many customization options available from Royal Homes, and it is clear that the Shakespeare is an ideal home!

## THE SHAKESPEARE HIGHLIGHTS

- Spacious Kitchen
- Three Bedrooms
- Three Bathrooms

2449 sq. ft.

At Royal Homes, we are committed to creating the home that works for you and your family. With the thousands of custom options available for personalizing every inch of living space, your dream home can be a reality with Royal Homes!