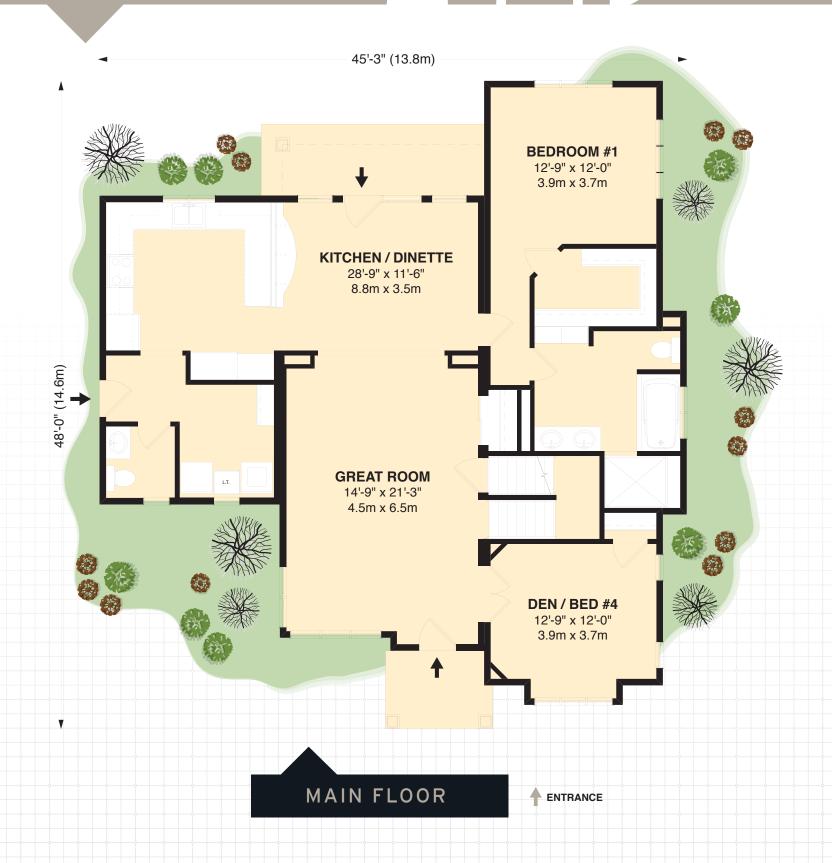

# OVERVIEW

RoyalHomes.com 1.800.265.3083 The inviting layout is a feature that helps make this model unique. The roomy kitchen opens onto the dinette and great room - an excellent set-up for entertaining. Meanwhile, three bathrooms and three bedrooms (including one with a sizeable walk-in closet) provide all the private living space you need. Add in the many customization options available from Royal Homes, and it is clear that the Shakespeare is an ideal home!

## THE SHAKESPEARE HIGHLIGHTS

- Spacious Kitchen
- Three Bedrooms
- Three Bathrooms

2449 sq. ft.

At Royal Homes, we are committed to creating the home that works for you and your family. With the thousands of custom options available for personalizing every inch of living space, your dream home can be a reality with Royal Homes!