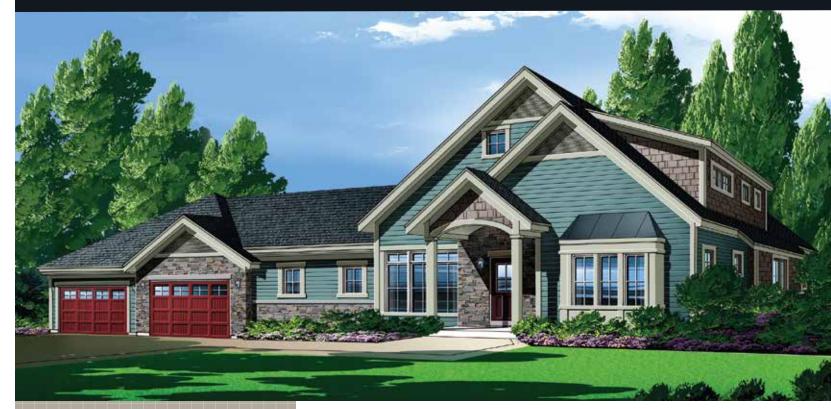

# THE SHAKESPEARE TWO STOREY

# OVERVIEW

RoyalHomes.com 1.800.265.3083 The inviting layout is a feature that helps make this model unique. The roomy kitchen opens onto the dinette and great room - an excellent set-up for entertaining. Meanwhile, three bathrooms and three bedrooms (including one with a sizeable walk-in closet) provide all the private living space you need. Add in the many customization options available from Royal Homes, and it is clear that the Shakespeare is an ideal home!

## THE SHAKESPEARE HIGHLIGHTS

- Spacious Kitchen
- Three Bedrooms
- Three Bathrooms

2449 sq. ft.

At Royal Homes, we are committed to creating the home that works for you and your family. With the thousands of custom options available for personalizing every inch of living space, your dream home can be a reality with Royal Homes!