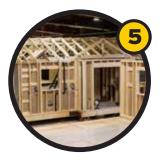

#### WATCH YOUR HOME BEING BUILT INDOORS.

It's a real eye-opener seeing your home built indoors away from the ravages of the weather. See the crane lift your roof on, watch how they seal your home from the outside instead of the inside and marvel as your entire home moves along rails towards the delivery truck.