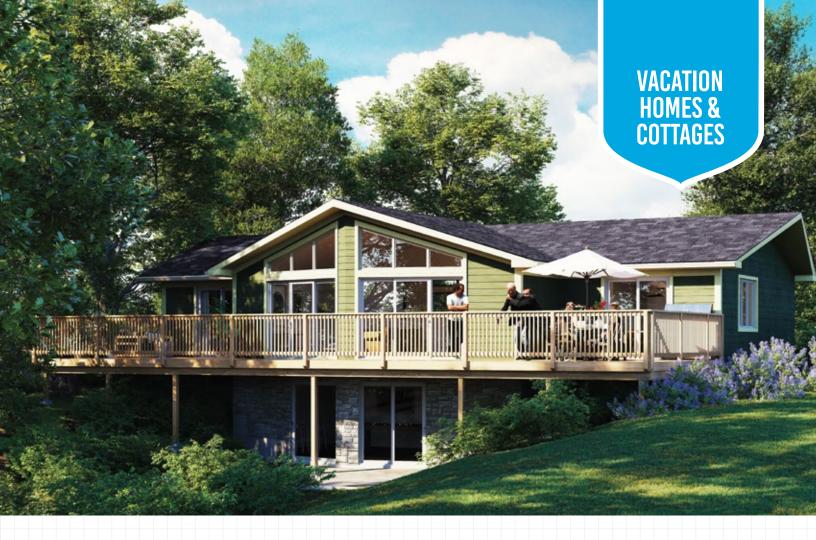

# Algonquin

**1768** sq.ft.

1 bath

### Scenic Views. Modern Living.

Creatively designed, the panoramic prow windows at the front of this stunning vacation home give you access to the outdoors at all times. Inside, the cathedral ceiling echoes the vastness of the sky outside. Add a porch to span the entire front of your home and extend your living area even more. While stunning, this home is practical and well designed, making good use of each square foot. Three bedrooms and large bath have ample storage and welcome guests and family alike. The u-shaped kitchen is efficient and attractive. The attached dining area opens onto the porch, making the most of the sunshine and the moonlight. Entertain or relax - the Algonquin is perfect for both!

#### Algonquin Highlights

- · Cathedral ceiling
- Three bedrooms
- · Large porch