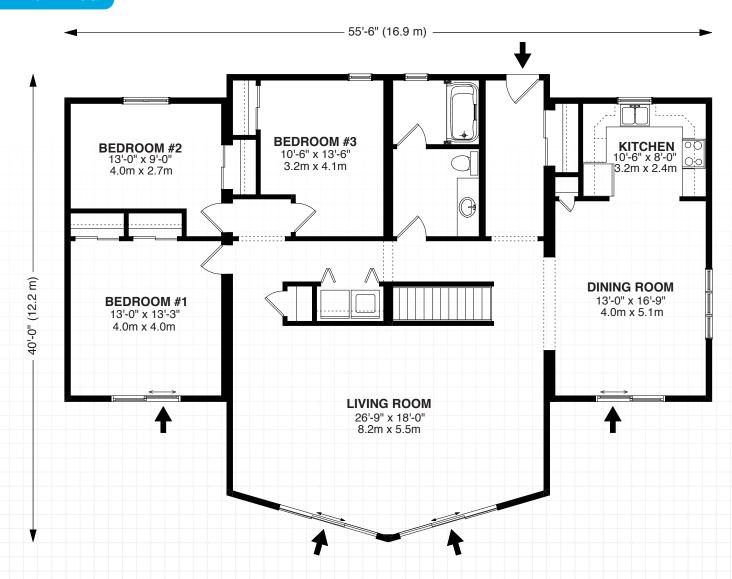

ome and extend your living area even more. While stunning, this home is practical and well designed, making good use of each square foot. Three bedrooms and large bath have ample storage and welcome guests and family alike. The u-shaped kitchen is efficient and attractive. The attached dining area opens onto the porch, making the most of the sunshine and the moonlight. Entertain or relax - the Algonquin is perfect for both!

#### Algonquin Highlights

- · Cathedral ceiling
- Three bedrooms
- · Large porch

#### **Customization** & Options

- Rework the bathroom so the door is open to the hallway that goes to the front of the house
- Use a ceramic tile throughout the main living area adding heated flooring
- Increase the master bedroom area, to include its own ensuite

#### **Main Floor**