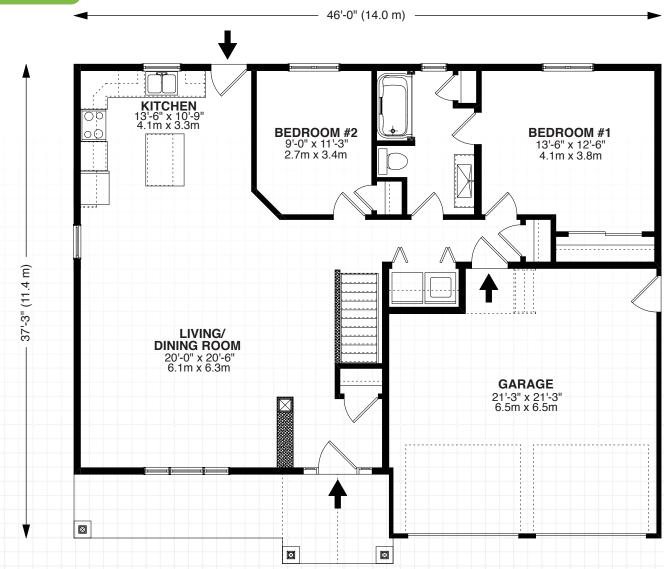

# Belmont

**≃ 1155** sq.ft.

**≃** 2 bed

1 bath

#### Belmont **Highlights**

- Two bedrooms
- · Spacious kitchen island
- Full basement

#### **Main Floor**