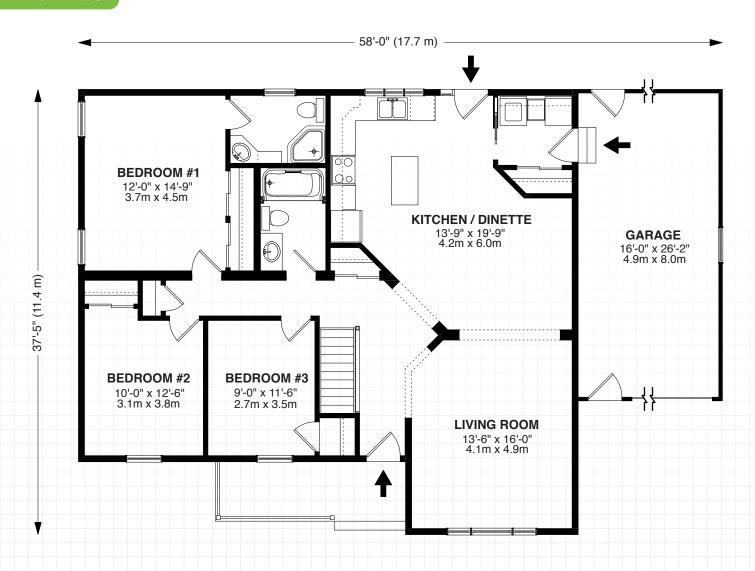

#### **Main Floor**

### Scenic Views. Modern Living.

The Applewood is a classic bungalow – but when you open the door you'll be surprised by the amount of space this lovely home offers. Designed for a simple lifestyle, this home is a favourite with many homeowners. The large open concept kitchen and dinette provide a fantastic space for food preparation and just hanging out! The living room is set off from the kitchen and dining area just enough to make it an excellent spot to retreat. Three good sized bedrooms make this modest home a great choice for any homeowner. The surprising roofline and cosy veranda add a touch of 'cottage' to your home, welcoming your family and your guests. Three delightful variations are the first step to fully customizing this home to your needs and your lot.

#### Applewood **Highlights**

- · Client favourite
- · Open concept living area
- Three bedrooms