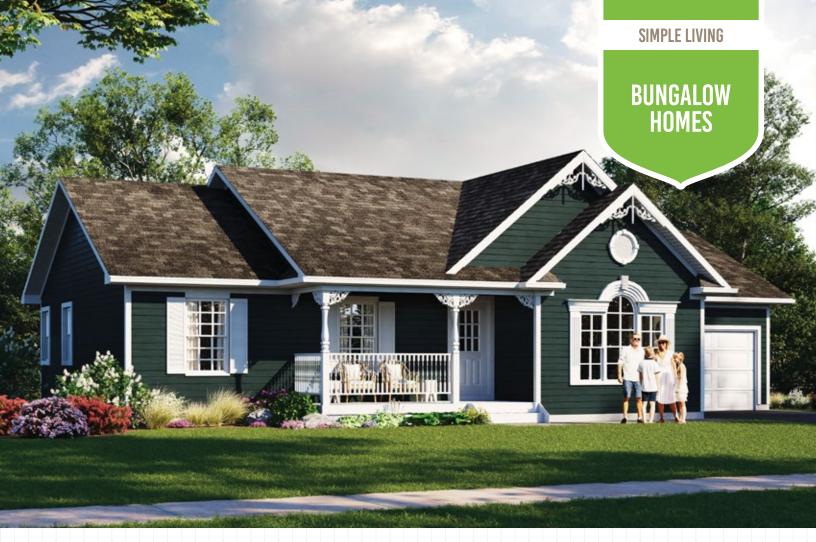

# Applewood

**≃ 1403** sq.ft.

**⅓** 3 bed

**2** bath

### Scenic Views. Modern Living.

The Applewood is a classic bungalow – but when you open the door you'll be surprised by the amount of space this lovely home offers. Designed for a simple lifestyle, this home is a favourite with many homeowners. The large open concept kitchen and dinette provide a fantastic space for food preparation and just hanging out! The living room is set off from the kitchen and dining area just enough to make it an excellent spot to retreat. Three good sized bedrooms make this modest home a great choice for any homeowner. The surprising roofline and cosy veranda add a touch of 'cottage' to your home, welcoming your family and your guests. Three delightful variations are the first step to fully customizing this home to your needs and your lot.

#### Applewood **Highlights**

- · Client favourite
- · Open concept living area
- Three bedrooms