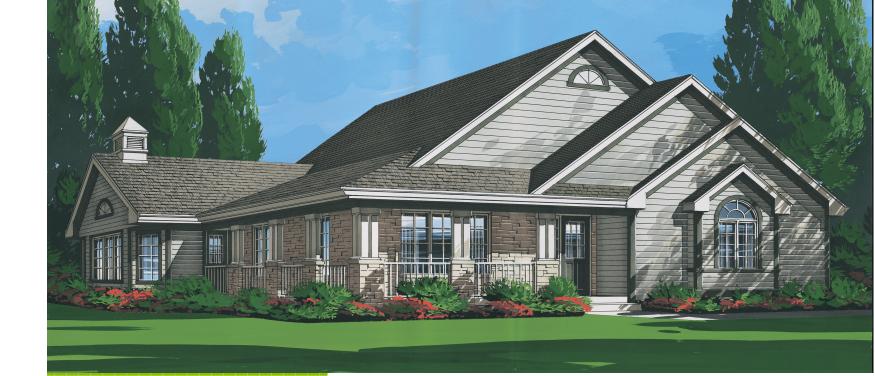

2 BATHS

RoyalHomes.com 1.800.265.3083 Pineridge 'B' is created from one of Royal's most popular designs. It boasts a spectacular roofline and the traditional charming wraparound front porch, the Pineridge is simple yet elegant. The lovely exterior makes the home so inviting, and the interior does not disappoint. A cozy family room with a fire place lends its self to relaxing with a good book. The living room opens to the front porch and three bedrooms provide enough space for the whole family.

# THE PINERIDGE 'B' HIGHLIGHTS

- Popular Design
- Wraparound Front Porch
- Three Bedrooms

1872 SQ. FT.\*

At Royal Homes, we are committed to creating the home that works for you and your family. With the thousands of custom options available for personalizing every inch of living space, your dream home can be a reality with Royal Homes!