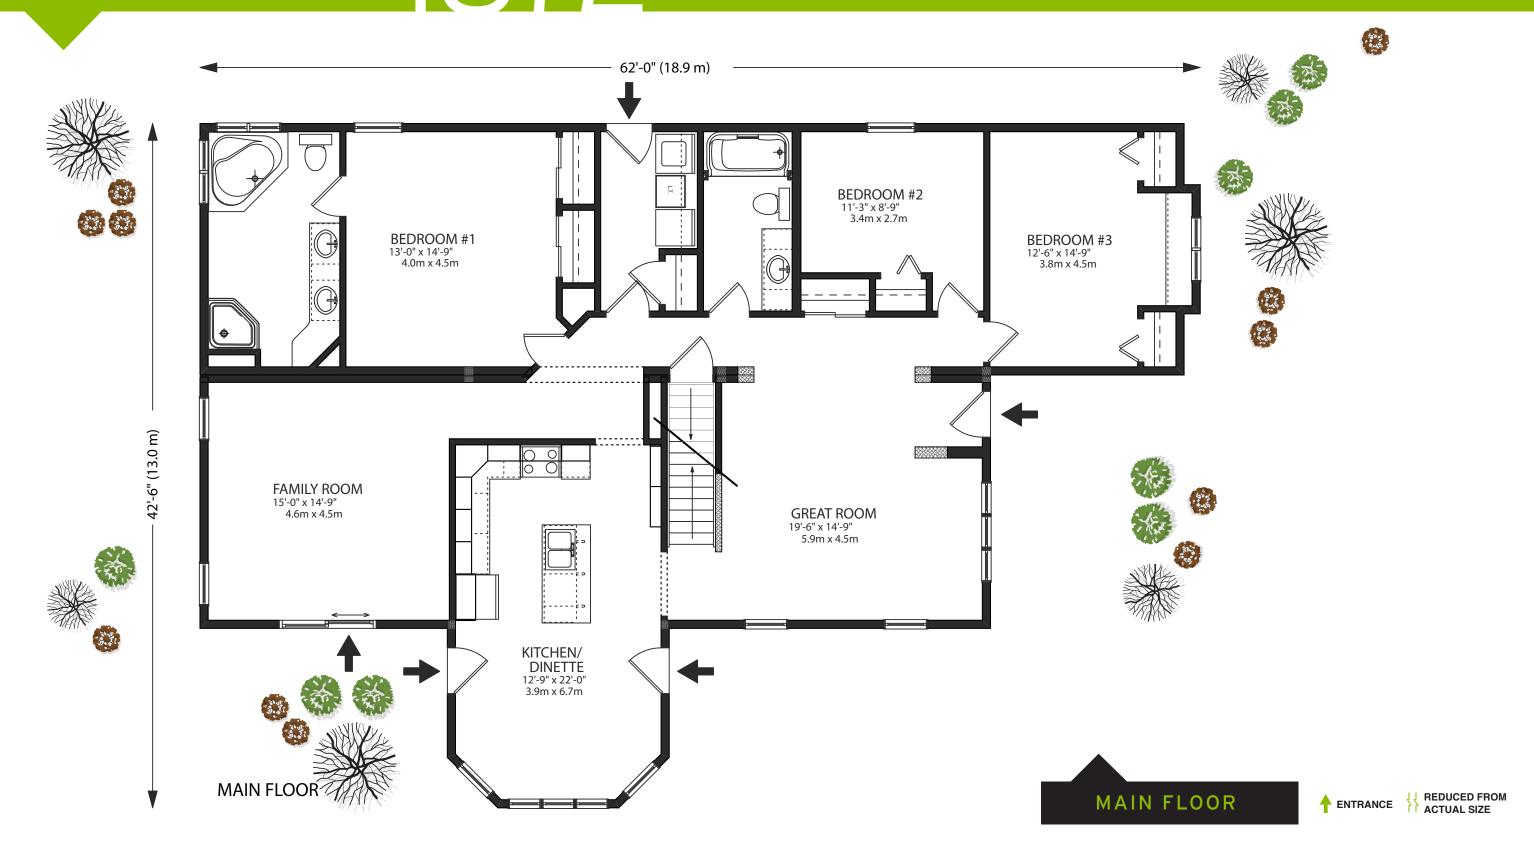

2 BATHS

RoyalHomes.com 1.800.265.3083 Pineridge 'B' is created from one of Royal's most popular designs. It boasts a spectacular roofline and the traditional charming wraparound front porch, the Pineridge is simple yet elegant. The lovely exterior makes the home so inviting, and the interior does not disappoint. A cozy family room with a fire place lends its self to relaxing with a good book. The living room opens to the front porch and three bedrooms provide enough space for the whole family.

This being one of our favourite plans, the kitchen is the hub of the house, centralized to everything. Let your imagination be your guide, and delight your senses with a beautiful palette of warm woods, and rich granite. Bring something special into the picture and add some dazzling lighting. With over 1800 square feet, this home is spacious and well-designed.

# THE PINERIDGE 'B' HIGHLIGHTS

- Popular Design
- Wraparound Front Porch
- Three Bedrooms

1872 SQ. FT.\*

At Royal Homes, we are committed to creating the home that works for you and your family. With the thousands of custom options available for personalizing every inch of living space, your dream home can be a reality with Royal Homes!

# CUSTOMIZATION & OPTIONS:

- Wraparound porch with vinyl railing and pickets and posts
- Hardwood throughout the great room, kitchen and dinette
- Add a window seat in Bedroom #3