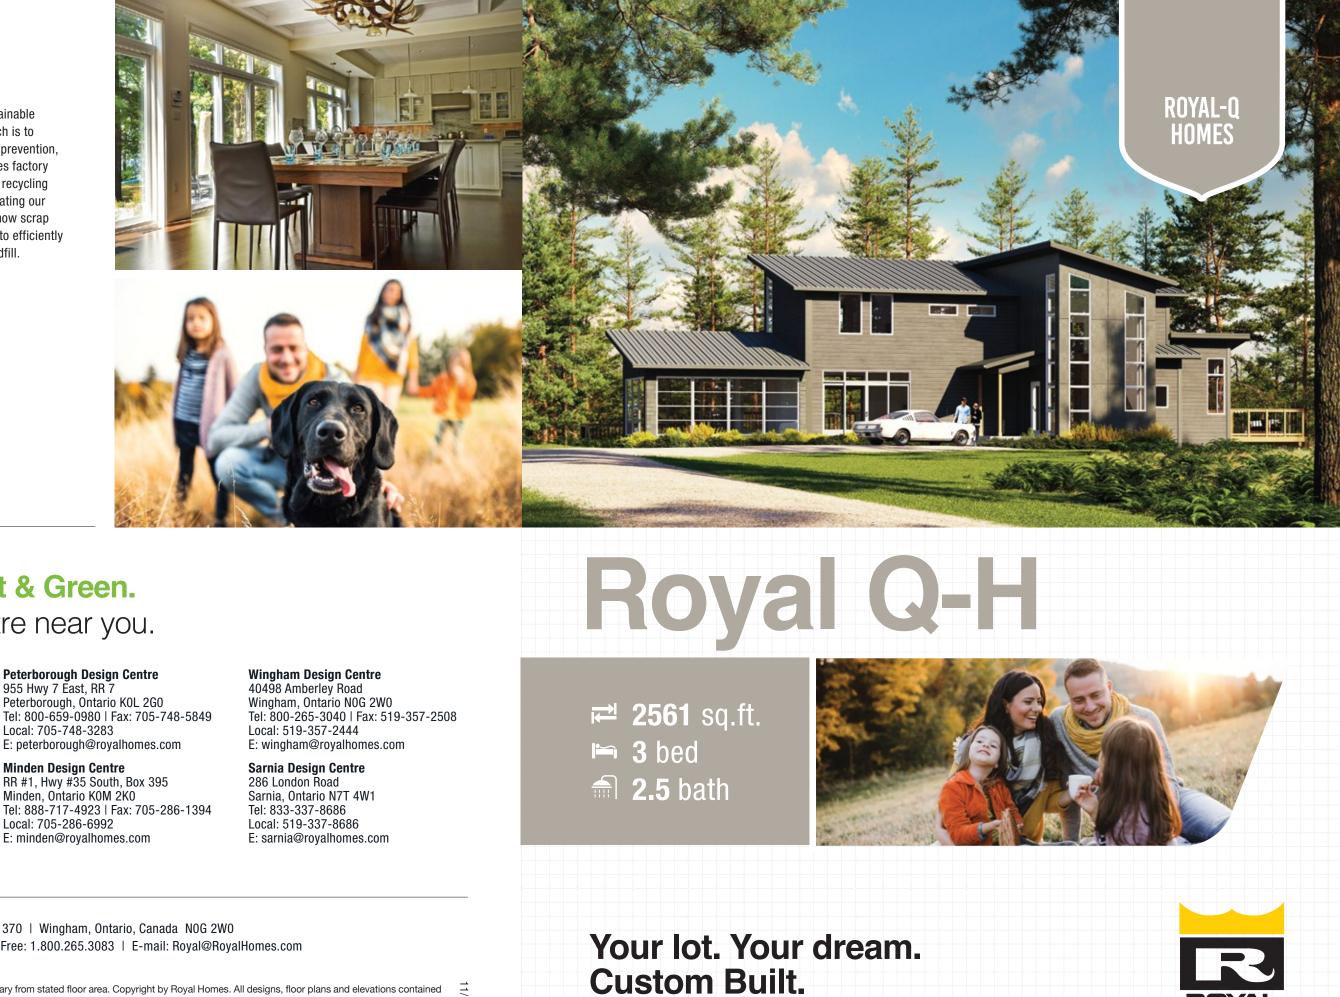

# Scenic Views. Modern Living.

The Royal Q-H is the ultimate modern home. This home stands in the forest, among the trees. It has be designed to utilize what nature offers. There is a bank of windows in the dining area, that lets all kinds of light in. The double sided fireplace is a feature of both the living porch, where you can still enjoy the outdoors, but not the outdoor pests.

#### **Dimensions** & Rooms

- **2561** Sq. Ft.\*
- **3** Bedrooms
- 2.5 Baths

### Royal Q-H Highlights

• Double sided fireplace • Large windows throughout • Screened-in porch