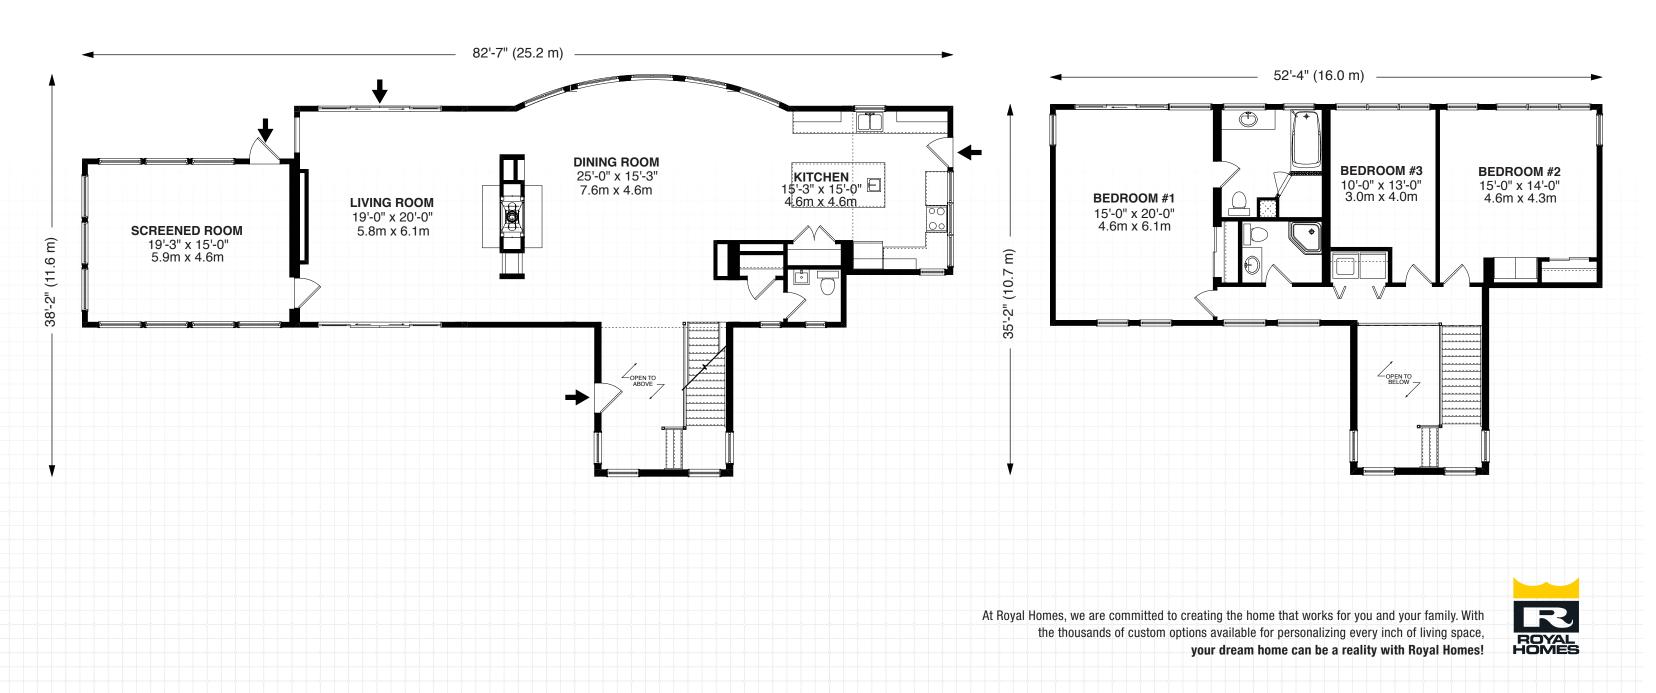

#### **Dimensions** & Rooms

- **2561** Sq. Ft.\*
- **3** Bedrooms
- 2.5 Baths

#### Main Floor

#### **Upper Floor**