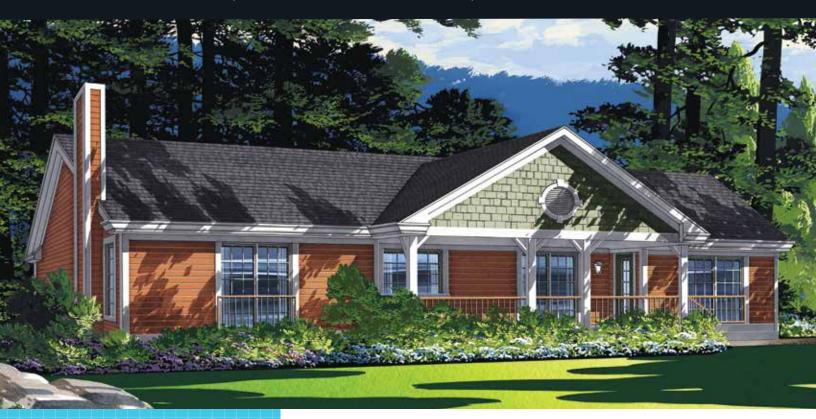

## OVERVIEW

**1616** SQ. FT.\*

3 BEDROOMS

**2.5** BATHS

The Milford is lovely - the veranda and peaked roof adds interest to the exterior of the home, while maintaining its simple elegance. The master suite is a spectacular retreat centre. A full walk-through closet with a complete four-piece bath makes this much more than a bedroom - it is your own private space. The well-designed and space conscious kitchen is perfect for family meals and entertaining special guests. The main entrance is just off of the living room and the veranda is right off of the dining room, extending your family space into the beauty of your yard. This is a very attractive home!

## THE MILFORD HIGHLIGHTS

- · Spacious Veranda
- · Peaked Roof
- · Walk-through Closet

16 6 SQ. FT.\*

213 Arthur Street, P.O. Box 370 | Wingham, Ontario, Canada NOG 2WO Tel: (519) 357.2606 | Toll Free: 1.800.265.3083 | E-mail: Royal@RoyalHomes.com RoyalHomes.com