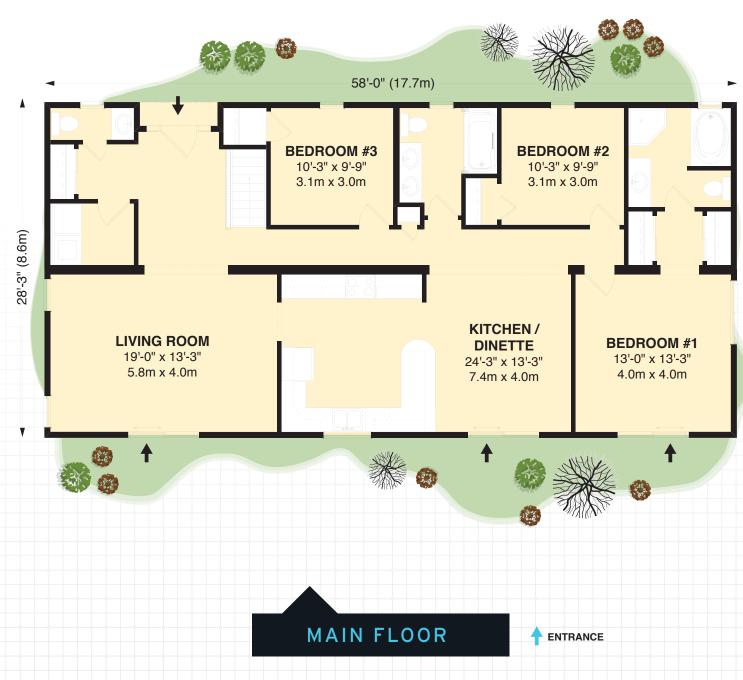

## OVERVIEW

**1616** SQ. FT.\*

3 BEDROOMS

**2.5** BATHS

The Milford is lovely - the veranda and peaked roof adds interest to the exterior of the home, while maintaining its simple elegance. The master suite is a spectacular retreat centre. A full walk-through closet with a complete four-piece bath makes this much more than a bedroom - it is your own private space. The well-designed and space conscious kitchen is perfect for family meals and entertaining special guests. The main entrance is just off of the living room and the veranda is right off of the dining room, extending your family space into the beauty of your yard. This is a very attractive home!

## THE MILFORD HIGHLIGHTS

- · Spacious Veranda
- · Peaked Roof
- · Walk-through Closet

16 6 SQ. FT.\*

213 Arthur Street, P.O. Box 370 | Wingham, Ontario, Canada NOG 2WO Tel: (519) 357.2606 | Toll Free: 1.800.265.3083 | E-mail: Royal@RoyalHomes.com RoyalHomes.com