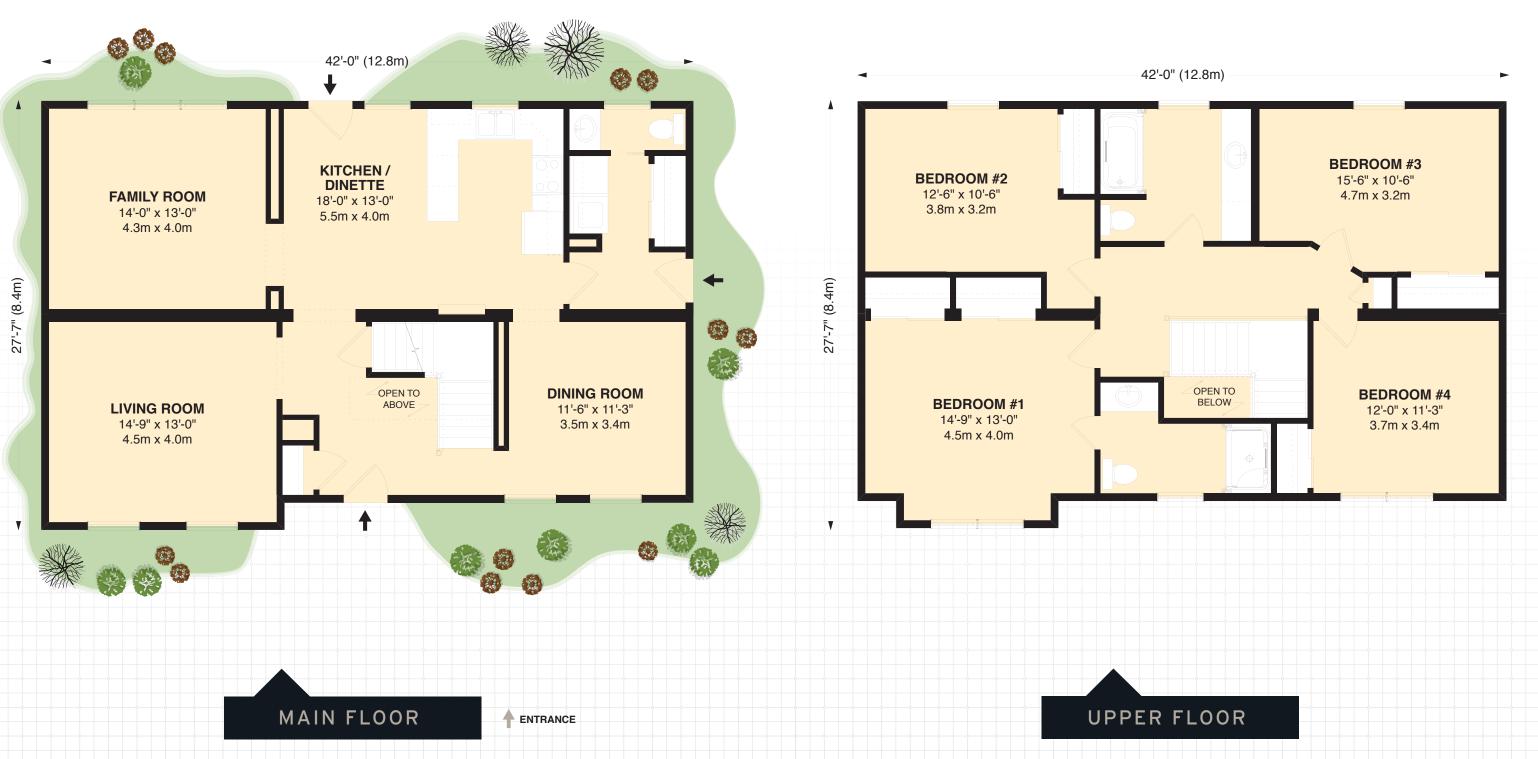

# OVERVIEW

2216 SQ. FT.\* 권 4 BEDROOMS 2.5 BATHS

RoyalHomes.com

1.800.265.3083

The Victorian, graced with an elegant veranda, is a lovely two storey and the perfect choice - whether you want a country retreat or an urban showplace. The formal living room and dining room are set apart from the rest of the home, giving you plenty of room to entertain. The family room is a great place to relax and just hang out with family and friends, but watch out, you will definitely gravitate to the family kitchen. Four roomy bedrooms on the second storey let you retreat and relax, away from the traffic of the living area. There are many options from which you can choose to customize this home for your family.

## THE VICTORIAN HIGHLIGHTS

- Spacious Veranda
- Four Bedrooms
- Roomy Living & Dining Areas

At Royal Homes, we are committed to creating the home that works for you and your family. With the thousands of custom options available for personalizing every inch of living space, your dream home can be a reality with Royal Homes!