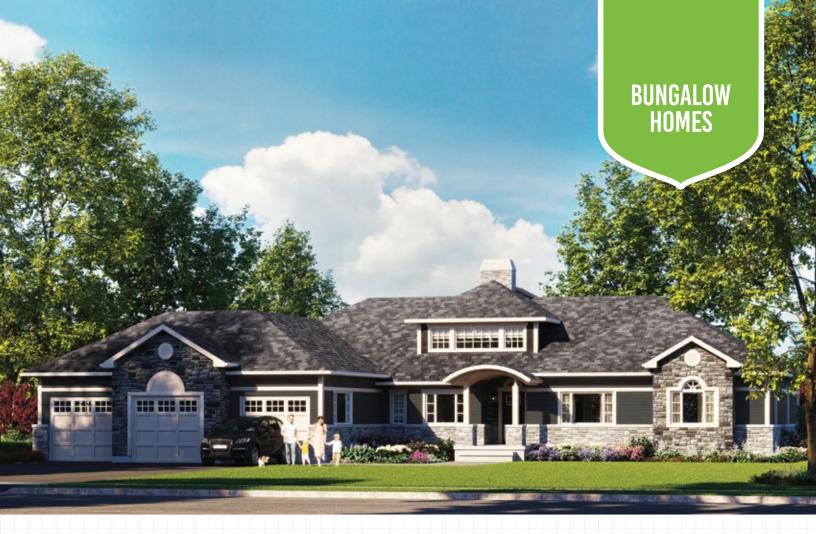

## Scenic Views. Modern Living.

The Aberdeen is the epitome of estate home living. The perfect home for entertaining friends and family - featuring an open and elegantly designed kitchen and dining area that opens to a covered outdoor seating area. The unique end-to-end hallway brings a modern symmetry of design to the space. The exterior of the Aberdeen features a modern eye brow covered front entrance inviting you in to the expansive four bedroom living space.

#### Aberdeen Highlights

- Great room with a floor to ceiling stone fireplace for entertainment
- Triple car garage
- · Large walk-in kitchen pantry