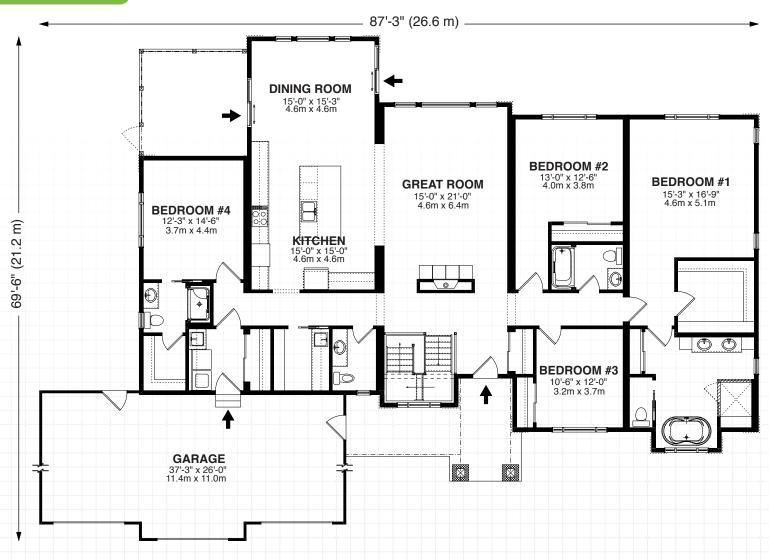

hallway brings a modern symmetry of design to the space. The exterior of the Aberdeen features a modern eye brow covered front entrance inviting you in to the expansive four bedroom living space.

#### Aberdeen Highlights

- Great room with a floor to ceiling stone fireplace for entertainment
- Triple car garage
- · Large walk-in kitchen pantry

#### Customization & Options

- This home is all about entertaining with a gathering room around the fireplace with a grand two storey vaulted ceiling.
- A separate pantry room keeps your kitchen showpiece clean and uncluttered with plenty of space for mingle dining.
- Optional beam packages in the vaulted ceiling are available.
- Dining room provides direct access to a covered outdoor seating area and also to optional backyard decks and porches.



\*Actual usable floor space may vary from stated floor area. Copyright by Royal Homes. All designs, floor plans and elevations contained herein are the exclusive property of Royal Homes. No home may be constructed in accordance with these plans, except as authorized in writing by the copyright owner. Plans are artist renderings only. For exact dimensions and specifications, please see blueprints.

#### **Main Floor**