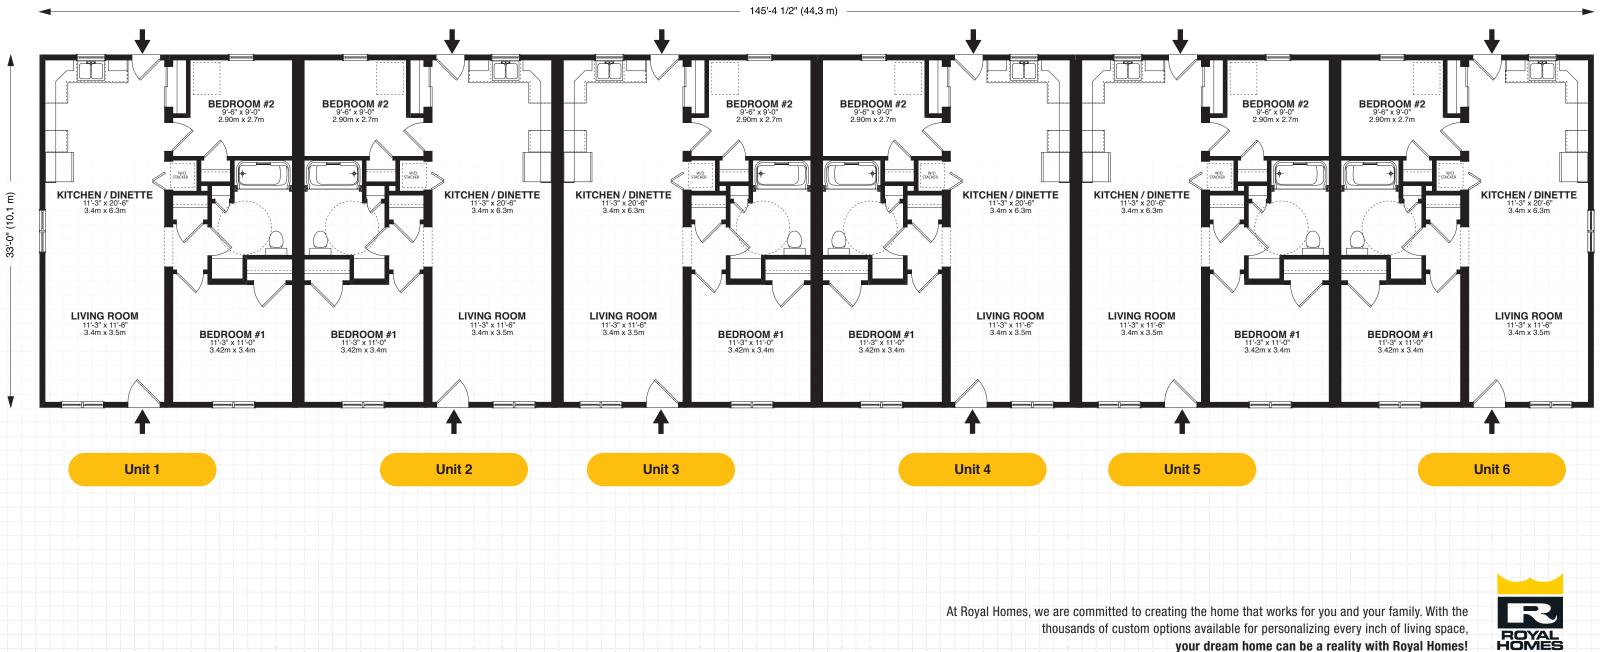

# Scenic Views. Modern Living.

Located under one roof, the Longhouse offers six cozy two-bedroom apartments. This is a very cost-effective solution to multifamily living on a single plot of land. The Longhouse is designed for maximum economy, with a classic ranch-style design and a convenient open-concept living, dining, and kitchen area. For convenience, the bedrooms are located just off the living area and are wheelchair accessible. The bathroom is placed right in the center of the living space for convenient access.

### Longhouse Highlights

• Twelve bedrooms • Six units under one classic ranch-style design • Designed for maximum economy