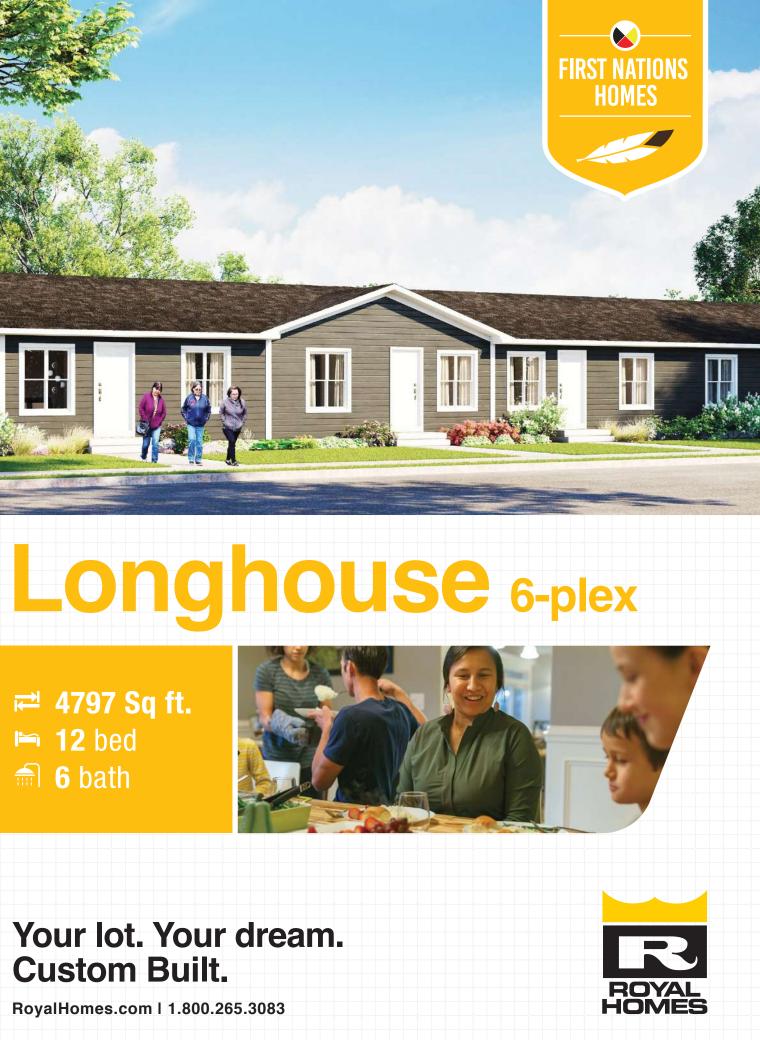

## Your lot. Your dream. **Custom Built.**

RoyalHomes.com | 1.800.265.3083

Dimensions

4797 Sq. Ft.\*

12 Bedrooms

6 Bath

& Rooms

# Scenic Views. Modern Living.

Located under one roof, the Longhouse offers six cozy two-bedroom apartments. This is a very cost-effective solution to multifamily living on a single plot of land. The Longhouse is designed for maximum economy, with a classic ranch-style design and a convenient open-concept living, dining, and kitchen area. For convenience, the bedrooms are located just off the living area and are wheelchair accessible. The bathroom is placed right in the center of the living space for convenient access.

### Longhouse Highlights

• Twelve bedrooms • Six units under one classic ranch-style design • Designed for maximum economy