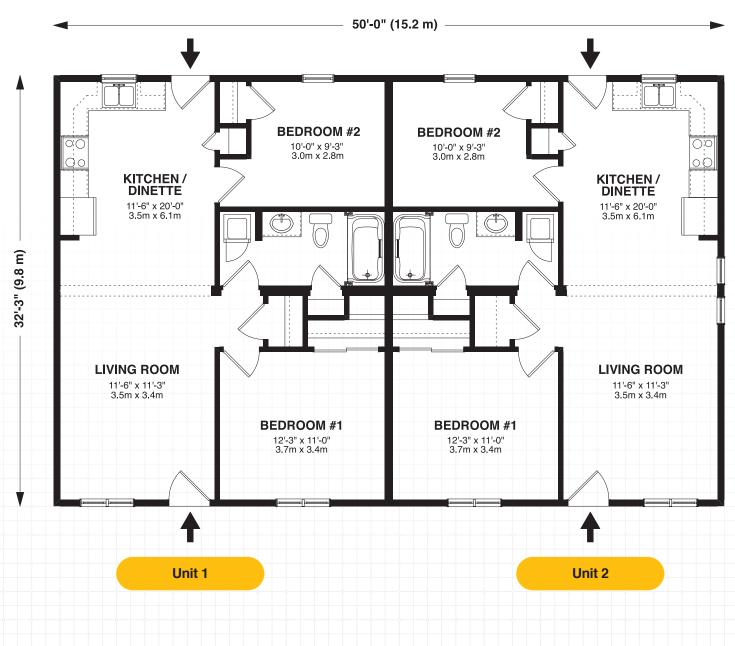

## Mississauga 2-plex

₽ 1606 sq.ft.
₽ 4 bed
₽ 2 bath

## Scenic Views. Modern Living.

2-plex

The Mississauga 2-Plex is a traditional ranch-style bungalow featuring two, two-bedroom units. This timeless design has a large kitchen/dinette/living room open concept design that is convenient and makes the space feel larger to its occupants.

## Mississauga 2-plex Highlights

- Front and rear entrances
- Two, two-bedroom units
- Open concept kitchen/living room

\*Actual usable floor space may vary from stated floor area. Copyright by Royal Homes. All designs, floor plans and elevations contained herein are the exclusive property of Royal Homes. No home may be constructed in accordance with these plans, except as authorized in writing by the copyright owner. Plans are artist renderings only. For exact dimensions and specifications, please see blueprints.