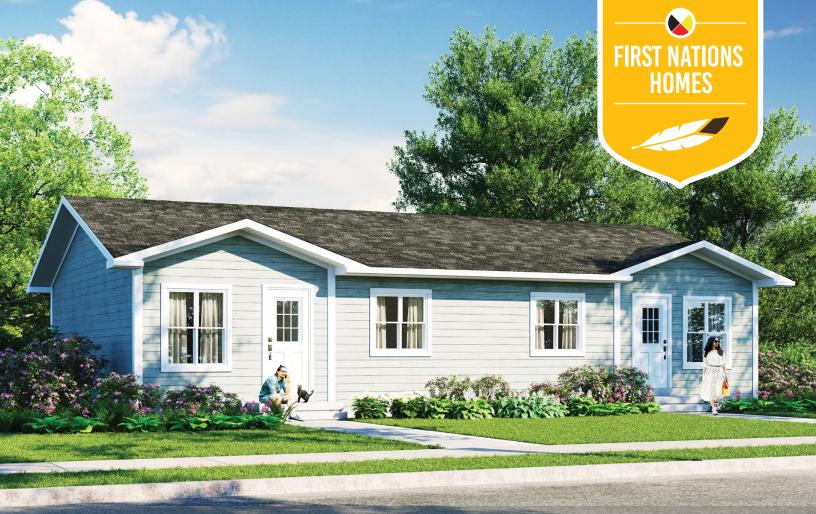

## Mississauga 2-plex

₽ 1606 sq.ft.
₽ 4 bed
₽ 2 bath

## Scenic Views. Modern Living.

2-plex

The Mississauga 2-Plex is a traditional ranch-style bungalow featuring two, two-bedroom units. This timeless design has a large kitchen/dinette/living room open concept design that is convenient and makes the space feel larger to its occupants.

## Mississauga 2-plex Highlights

- Front and rear entrances
- Two, two-bedroom units
- Open concept kitchen/living room

\*Actual usable floor space may vary from stated floor area. Copyright by Royal Homes. All designs, floor plans and elevations contained herein are the exclusive property of Royal Homes. No home may be constructed in accordance with these plans, except as authorized in writing by the copyright owner. Plans are artist renderings only. For exact dimensions and specifications, please see blueprints.