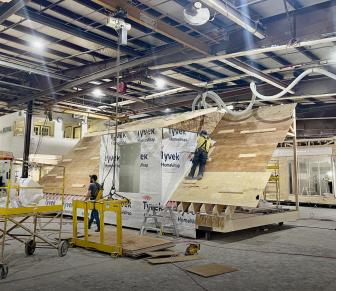

#### **BUILT INDOORS**

Prevents materials from being exposed to damaging sun, rain, wind, sleet or snow. We build from the inside-out, achieving a tighter, more energy efficient structure than traditional construction.