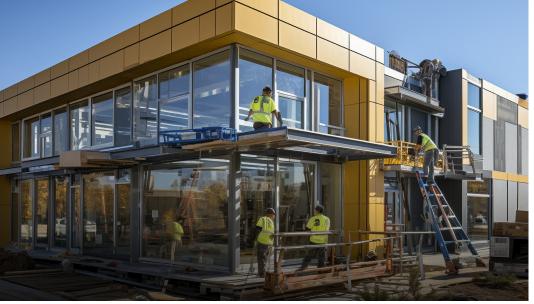

#### **BUILT INDOORS**

Prevents materials from being exposed to damaging sun, rain, wind, sleet or snow. We build from the inside-out, achieving a tighter, more energy efficient structure than traditional construction.