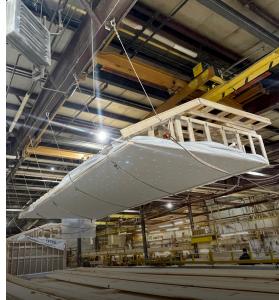

#### **BUILT INDOORS**

Prevents materials from being exposed to damaging sun, rain, wind, sleet or snow. We build from the inside-out, achieving a tighter, more energy efficient structure than traditional construction.